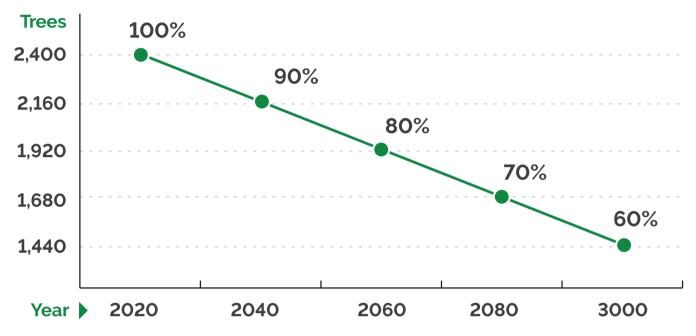

## Approximate projection of coco de mer population

30%

More decline in the future

Less young trees

Less reproductive levels

Decreased economic revenue and cultural value

Significant carbon sink loss

Habitat loss of other key species