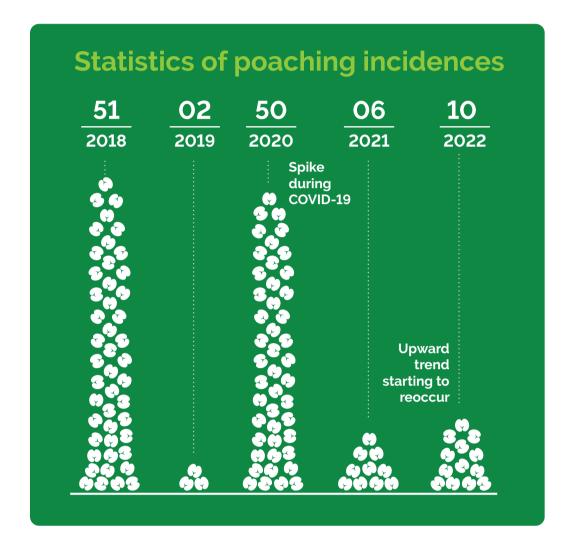

## Impacts of Coco de Mer Poaching



## Approximate projection of coco de mer population



30%

More decline in the future



Less young trees



Less reproductive levels



Decreased economic revenue and cultural value



Significant carbon sink loss



Habitat loss of other key species

## **CONSEQUENCES**



Unsustainable traditional practice



Prison time



Fine up to **SCR500,000** 



Loss of culture

## **SOLUTIONS**



Join the planting scheme



Buy a coco de mer **legally** 



**Share** information

Report illegal activities to

Vallée de Mai +248 4321 735 Police department +248 4288 000

Ministry of Env. +248 4670 500