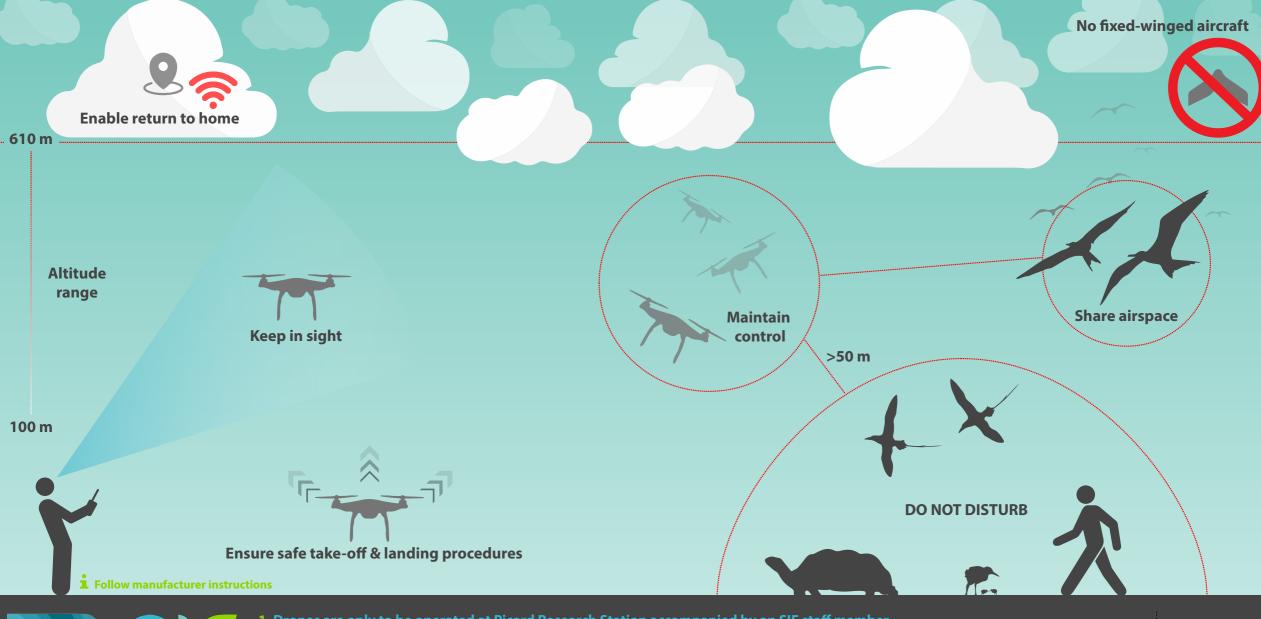

- 1. Drones are only to be operated at Picard Research Station accompanied by an SIF staff member.
- 2. Keep within the altitude range and in visual line of sight, do not rely on first person view (FPV).
- 3. Maintain 50 m distance from other persons, respect their privacy.
- 4. Ensure stable positioning, maintain a horizontal flight path with no sudden changes to altitude and flight trajectory.
- 5. Any disturbance or harrassment to wildlife will result in flight termination, the pilot will not fly again on Aldabra.